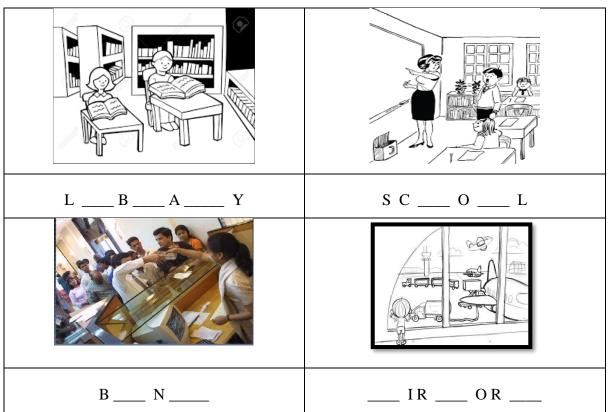

## **CLASS I**

| Name:                                                                          |                      | Roll: _ | Sec      | Date:   |  |  |
|--------------------------------------------------------------------------------|----------------------|---------|----------|---------|--|--|
| Q1. Fill in the                                                                | blanks using the hel | p box.  |          |         |  |  |
| store                                                                          | machine              | music   | messages | letters |  |  |
| a) A computer is a wonderful                                                   |                      |         |          |         |  |  |
| b) A computer is used to send and receive                                      |                      |         |          |         |  |  |
| c) You can listen to on a computer.                                            |                      |         |          |         |  |  |
| d) You can type on a computer.                                                 |                      |         |          |         |  |  |
| e) You can information in a computer.                                          |                      |         |          |         |  |  |
| Q2. Identify and name the places show in the picture where computers are used. |                      |         |          |         |  |  |
|                                                                                |                      | >       |          |         |  |  |